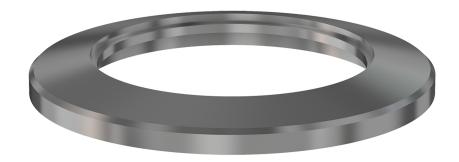

# ISO-KF bored flange NW-50 x 2" ID bored flange, 316L SS

Part number: NW-50B-200-316L

## ISO-KF bored flange NW-50 x 2" ID bored flange, 316L SS

- ISO-KF flanges are manufactured in accordance with DIN 28403 and ISO 2861
- Most common standard lengths and sizes listed
- Many others available, including a range of 316L material and preps for metric tubing
- Contact us at 800-824-4166 if you can't find exactly what you need

#### NW-50B-200-316L

| Parameters        | Specifications                                                                             |
|-------------------|--------------------------------------------------------------------------------------------|
| Flange Size       | DN 50 ISO-KF                                                                               |
| Type              | Bored                                                                                      |
| Material          | 316L stainless                                                                             |
| Bore              | 1.94"                                                                                      |
| Thickness         | 0.200"                                                                                     |
| Vacuum Range      | FKM: 1 · 10 <sup>-8</sup> mbar to 1 bar<br>Metal seal: 1 · 10 <sup>-10</sup> mbar to 1 bar |
| Temperature Range | FKM: -20 °C to 180 °C<br>Metal seal: -270 °C to 150 °C                                     |
| Weight            | 0.225 lbs                                                                                  |