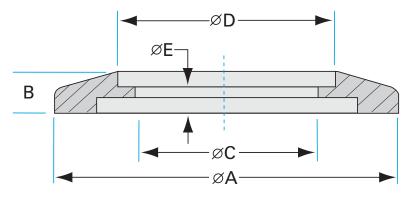

Similar Image

| Dimensions (in inches) |        |
|------------------------|--------|
| Dim A                  | 2.95"  |
| Dim B                  | 0.200" |
| Dim C                  | 1.94"  |
| Dim D                  | 2.01"  |
| Dim E                  | 0.150" |

#### NW-50B-200-316L

| Parameters        | Specifications                                                                             |
|-------------------|--------------------------------------------------------------------------------------------|
| Flange Size       | DN 50 ISO-KF                                                                               |
| Type              | Bored                                                                                      |
| Material          | 316L stainless                                                                             |
| Bore              | 1.94"                                                                                      |
| Thickness         | 0.200"                                                                                     |
| Vacuum Range      | FKM: 1 · 10 <sup>-8</sup> mbar to 1 bar<br>Metal seal: 1 · 10 <sup>-10</sup> mbar to 1 bar |
| Temperature Range | FKM: -20 °C to 180 °C<br>Metal seal: -270 °C to 150 °C                                     |
| Weight            | 0.225 lbs                                                                                  |